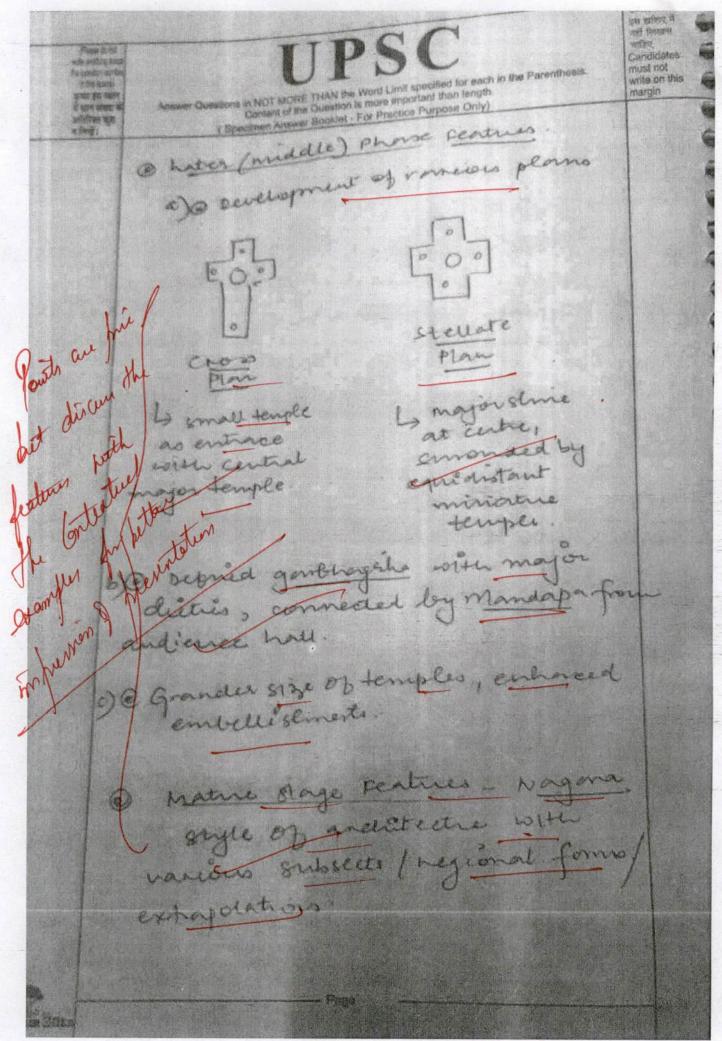

PSC to alything three द्रभीववारी की इस ब्राह्मक म नहीं सिकाना passion nambs in the space? स्था हुए स्थान Answer Questions in NOT MORE THAN the Word Limit specified for each in the Parenthesis. mileu. प्रभार मोधार की Content of the Question is more important than length. Candidates must not write on this रितरियत पुरु (Specimen Answer Booklet - For Practice Purpose Only) fired) margin relatedres Transition of Temple Andred