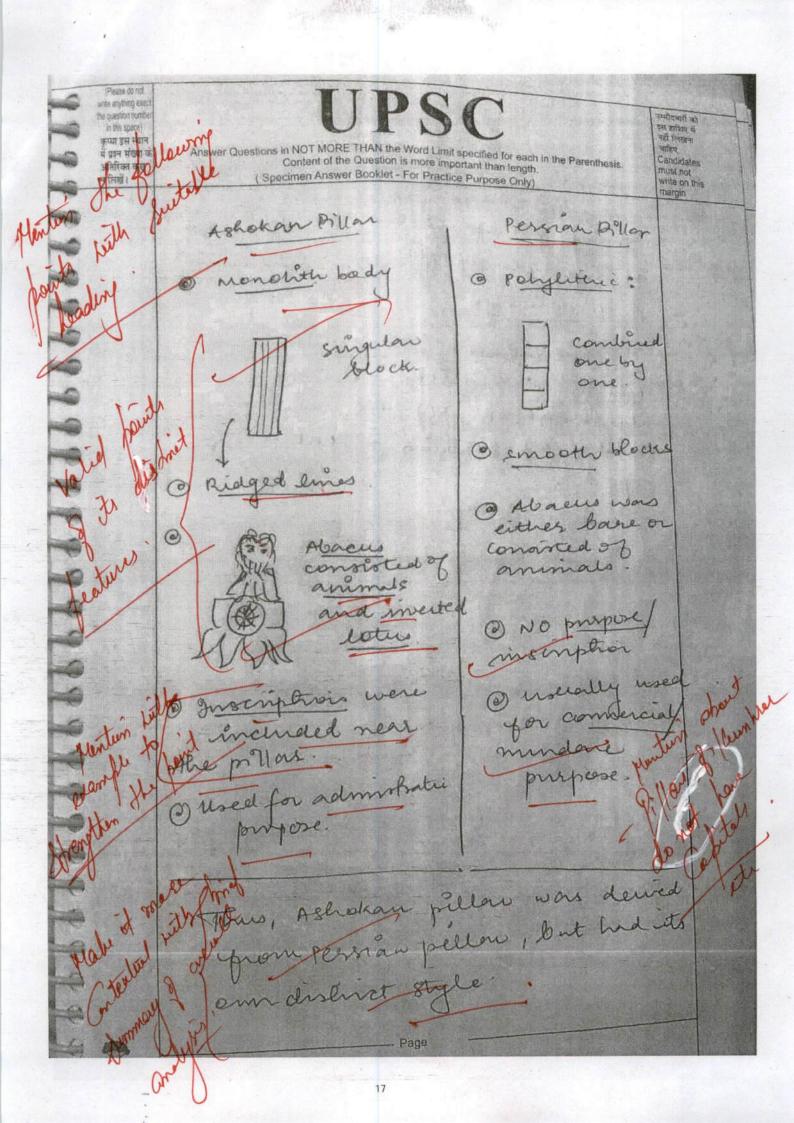

नहीं लिखना PSC चाहिए Candidates anything euro eska tranto must not Answer Questions in NOT MORE THAN the Word Limit specified for each in the Parenthesis. write on this TS KAX त उस स्थान margin Content of the Question is more important than length. इन संख्या क (Specimen Answer Booklet - For Practice Purpose Only) रिका कुछ ावें। Ashokar was the first sculer to B those pieces of anchitectu. Evolution of Pullar Architective relitective centred Barne rendential evelitectie citadel / lower form in Indus Cuilingtion wooden buildings dring morma period Pollar areditective was district to Ashoka for the purpose of spreading message of adhamma" across en langdo

16

नहां । लखना वाहिए PROPERTY Candidates Answer Questions in NOT MORE THAN the Word Limit specified for each in the Parenthesis. ash mybry our must not the public hardy write on thi Content of the Question is more important than length. SESSES. margin हाक हार काल र्ग प्रथम संख्या को इतिहास प्र च लिखें। even today, the pollen at mehrandi regultes curiosity as to the chemical properties and is a