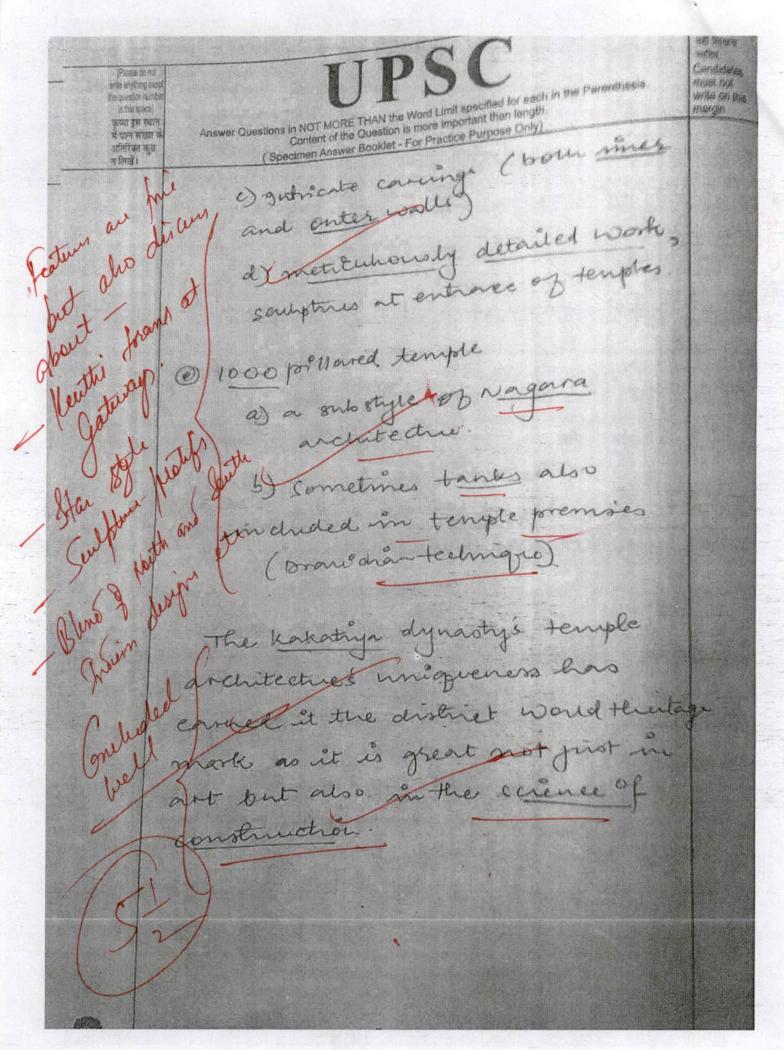

Tarce of austern meditation.

Tarce of austern meditation.

Tarce of austern history

emider of this austerity. ust worslip but also

Answer Questions in NOT MORE THAN the Word Limit specified for each in the Parenthesis. Content of the Question is more important than length. अतिरिक्त कुछ Candid ( Specimen Answer Booklet - For Practice Purpose Only) must n write o Recently, the Ramajopa temple the Kakatiya dynasty became about Kakatuja dynast 10 contemporaries of Feograla de Earliest female ruber: Rudrama Deni @ misth of Kohinour dramond major Architectual Features @ Kamappa temple: morn by the name of the architection Ramappa and not the verter. 1) use of candbox technique -> 0 for laying the borse of the temple.

PSC to alything three द्रभीववारी की इस ब्राह्मक म नहीं सिकाना passion nambs in the space? स्था हुए स्थान Answer Questions in NOT MORE THAN the Word Limit specified for each in the Parenthesis. mileu. प्रभार मोधार की Content of the Question is more important than length. Candidates must not write on this रितरियत पुरु (Specimen Answer Booklet - For Practice Purpose Only) fired) margin relatedres Transition of Temple Andred