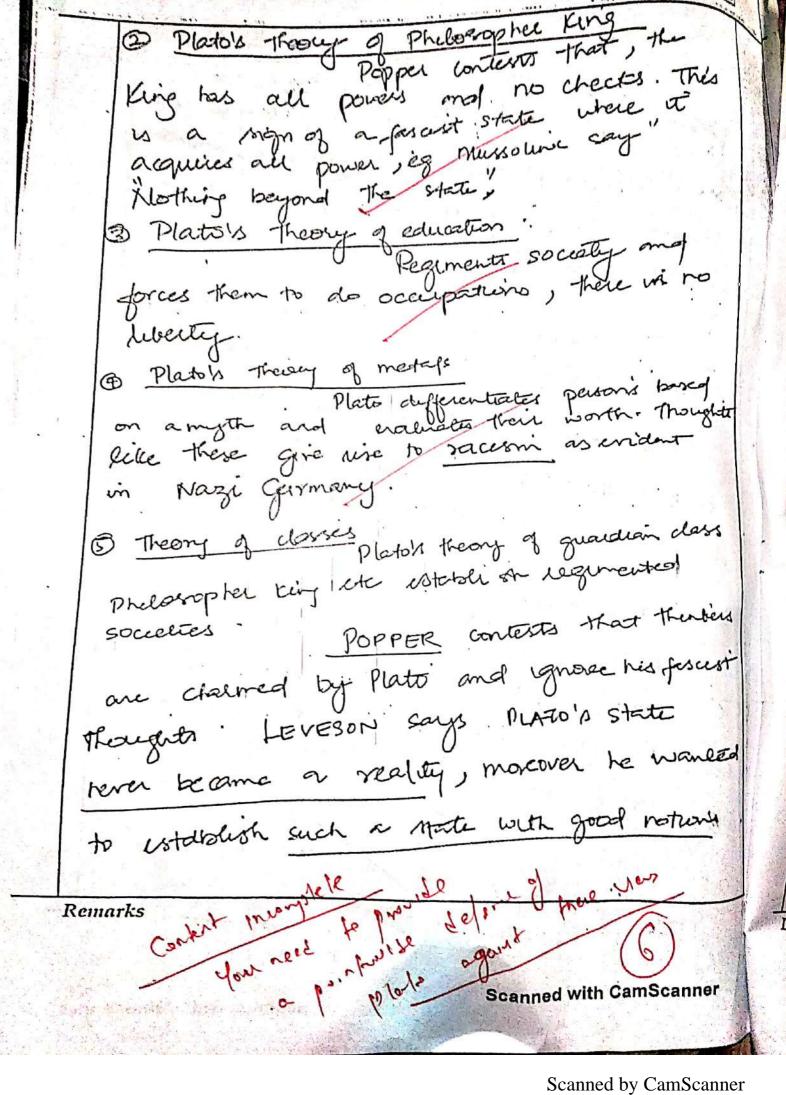

and his theory of education are a means to discover the philosopher Kins Answer (a) Sar (P) Do His Theory of commune (c) Ra where cets-persons of quardian class would not have jamily, and their children will be raised by the star to avoid nepotism too a for the theo realisation of Philosophel king. of After the establish next of ana Phelosopher King all his commands to theo have to be heard by everyboody

Religiously since he has discovered the

"Groop" for Nettlestep has described as that Plato's Republic has too much unity. Popper alled him to every of th Open society and a fascist. Restotle FOY Medin criterised him giving his own Theory:

state even Plato at the end was

pute aware of the putility of his state. has Nevertheles, his model of state Reputation is the ney of Education - Unixedity en June of James Remarks intranent to promote the Stelle or of Scanned with CamScanner

Plato in his work REPUBLIC has **ESSCORE** petulated his theory reguling conception state, family, philosopher ting, communist lily pucation etc. Hu theories have laused ن ن puous Contestations KARL POPPER in his work 7 OPEN SOCIETY AND ITS ENEMIES' has called Plato in addition on Heget and Max as totalitalean thenkers. He alleges dei that their thought contrains reeds of fascion POPPER'S CONTESTATION: Plate's Keory of Communican where children saised by state is contested by Popper since it deried man of having This is a case of a factor Scanned with CamScanner scanned with CamScanner