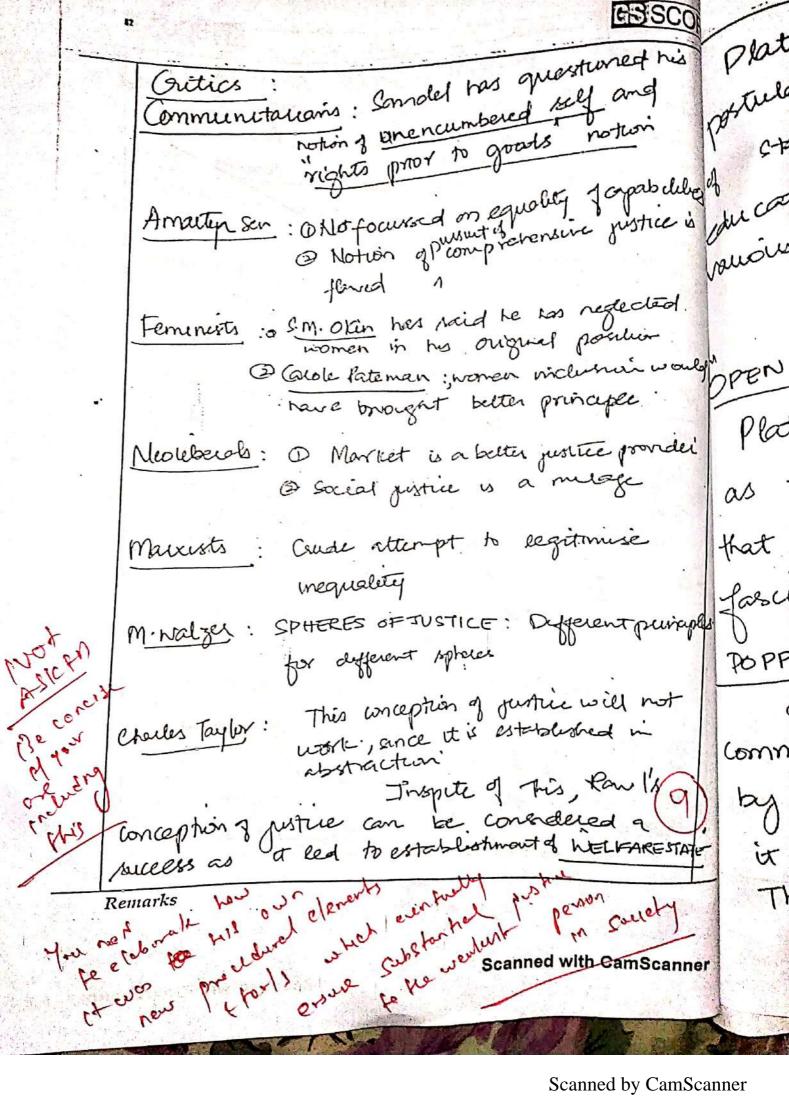

COUNTER ARGUMENT: THEORY OF EDUCATION: The provides and even of opportunity to all industrate and even woman to pursue PHILOSOPHER HAN States , the Righest africe in land PHILDSOPHER KING: HE KNOWS The ultim GOOD. Hence to vill not not in my weighted antitheticof to an individual's intuito al in the THEORY OF COMMUNISM: He only involves the guardian class and releis the come First of society to pursue their interest seterp Even women guardiens are relieved of me personal work of carry for children who is not possible in modern societies world in 9. These all Mow that Inde POPPER and other's arguments and not tataly correct the wanted to give ideal state , ldeal FORM" of such state Leversion argues that PLATO'S inde stale did not exist, hence no point in Tredu accusing of of subordination. Remarks Remarks CONTROL OF Scanned with CamScanner

**ESSCORE** oles ender, SCHEME OF JUSTICE Tustice according to PER HAVE altine PLATO was proper Mationing. y mere people of deferent metals needed I's interes to accepty their respective positions in the vociety. The Mate's tole Came to insuing that This Olves seteip has maintained and there the is no disturbance His theory necests comes very close to varent theory und of in andream thought which engineerted Indeans into auous graeps eles much a positioning will losed every thect re indiduel to attain their und. dto plato devised his Theory of education to attain this emarks 07 70% Scanned with CamScanner

motion of justice HES theory has LOUKE been cuticised by Bopper ontrac State tor regimenting society and mains in a e a Xleverthees, PLATOB : Heavy of did ? Justice to an important prece. rosh But politicas phelosophy rate patalos entre pour le port detailed platals poppers post Fus that held synophics of Mill. In his wife Scanned with CamScanner

63 SCORE has LOCKE belonged to the social contract tradition. He postulated to the madein ER mg version of Hate LOCKE held man to be a reason' and a moral being the did not see a state of nature of looplied. He rather saw cooperation But since there was no adjudicating authority and to ensure the rights of individuals are protected, he postulated, a 2-stage contract. Fust contract possulates avil society, the second one possulates state Their gias to ensure that Right to life in one hown person, liberty and property were . The State could not held safe. Scanned with CamScanner

canner

take this away arbitronity bound bound by the second contracts was 2 contracts, and violation violation of these reghts would be not dissolution of state. Here he proster a limited state with extensive onto protection of rights Marysts argue that sas to secure property and his reget belief was FALSE CONSCIOUSNES K Ferninists digite that women nevie fre not given much whe community k Contend that Individual over group we Les been grés prejevence, mutreulle 3). demand that Have are no group (3) rights on his state of myther sew? Plus corrected with CamScanner