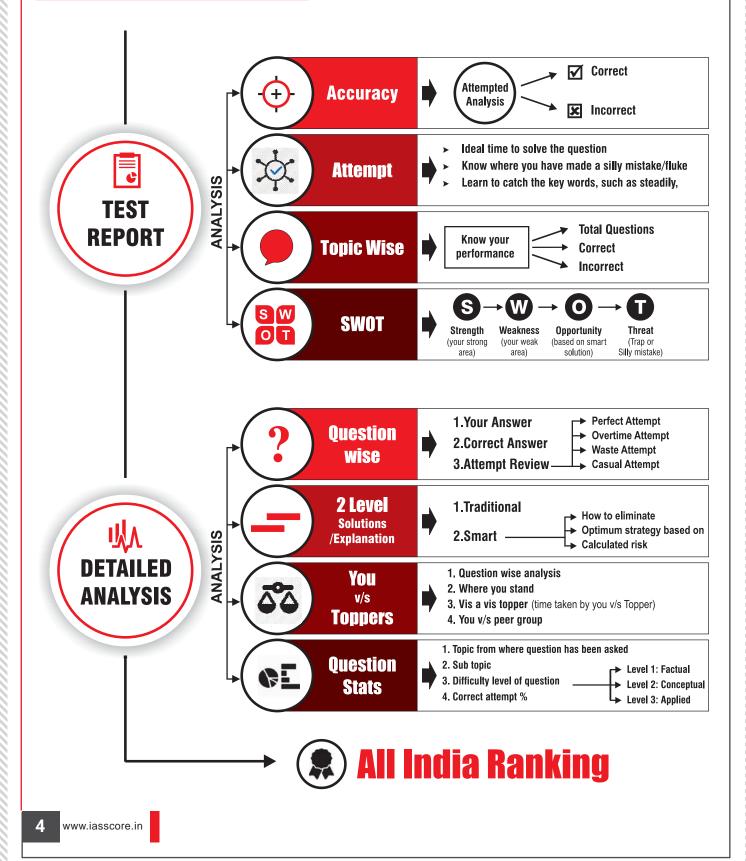

# COURSE **Objective**

Prelims is all about managing micro detailing of subjects & handling negative marking. As aspirants tend to get confused about what to study and how to study (i.e. up to what level/extent) for Civil Services Prelims, GS SCORE Target PT Programme has been designed to help students to cover the whole syllabus effectively within a stipulated time and also have an assessment through Test Series.

The objective of this program is to reflect the aspirant's preparedness for the exam and to provide mentorship to improve in the right direction by pointing out the shortcomings.

<ô>

The program is designed in such a way that the candidates will be able to assess their present level of preparation in each subject and to further track the deficiencies. With the help of self-assessments, tests, supporting study material and detailed classes, candidates will effectively improve in weak areas of each subject.

The session will start from self-assessment and will end with the final report of what you have achieved during this journey and which are the areas that need more in-depth study. Thus, this programme will help you to track your preparation for the prelims and have confidence about the completion of entire syllabus.

#### SELF ASSESSMENT •

Students will be provided session wise check list of topics for selfassessment. After filling of each session's check list form you will be able to trace and assess your preparedness level and to know how much syllabus you have already covered and what left

#### DOUBT CLEARING SESSION •

Online doubt clearing session will be conducted with concerned faculties as per the schedule.

**STEP** 

05

**STEP** 

06

**STEP** 

**STEP** 