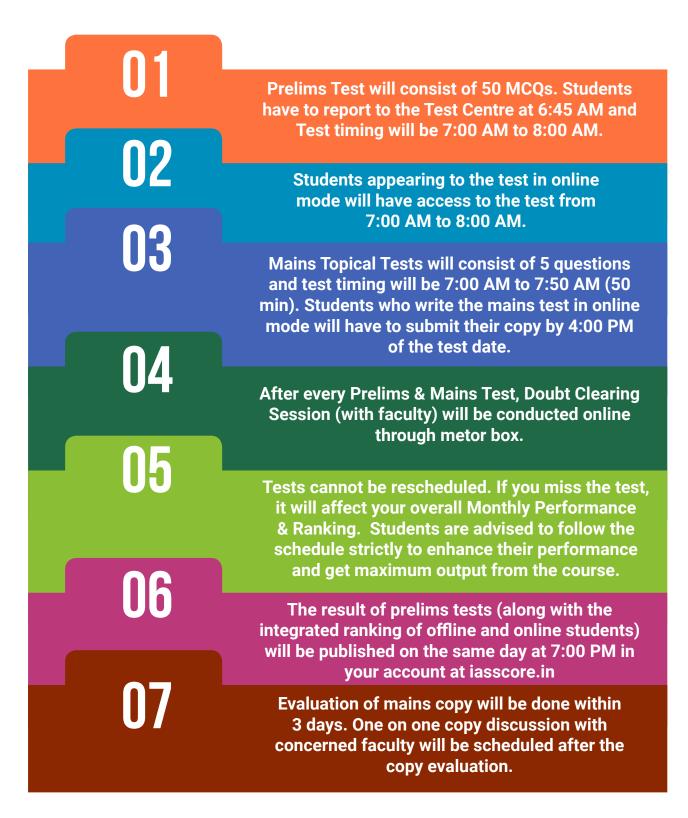

# TEST PROCEDURE

- 50 Questions Test will be conducted on every alternate day (i.e. Monday-Wednesday-Friday) followed by Weekly revision test on Sunday covering the entire syllabus of the week.
- Subject wise revision test will be conducted after completion of a subject. It will consist of 100 Questions.
- -----
- 4 Monthly Current affair tests covering all relevant issues for prelims 2022
- Detailed explanations for each question covering multiple dimensions of the topics in syllabus in stipulated time and full efficiency
- Each topical test will be followed by test discussion by concerned faculty for concept building and Value Addition
- Test wise detailed performance analysis and daily and monthly ranking will be provided for your overall performance in all the tests of the month

- Mains Topical Test of 5
   Questions will be conducted
   on every alternate day i.e.
   Tuesday-Thursday-Saturday
- Weekly revision Test will be conducted on Sunday covering the entire syllabus of the week
- After completion of each subject a full length test will be given for complete revision and self-assessment.

 Model answers and the supplementary notes will be provided for each test.

 After each Topical test doubt clearing session will be held for proper guidance and personalized recommendations for marks Improvement.