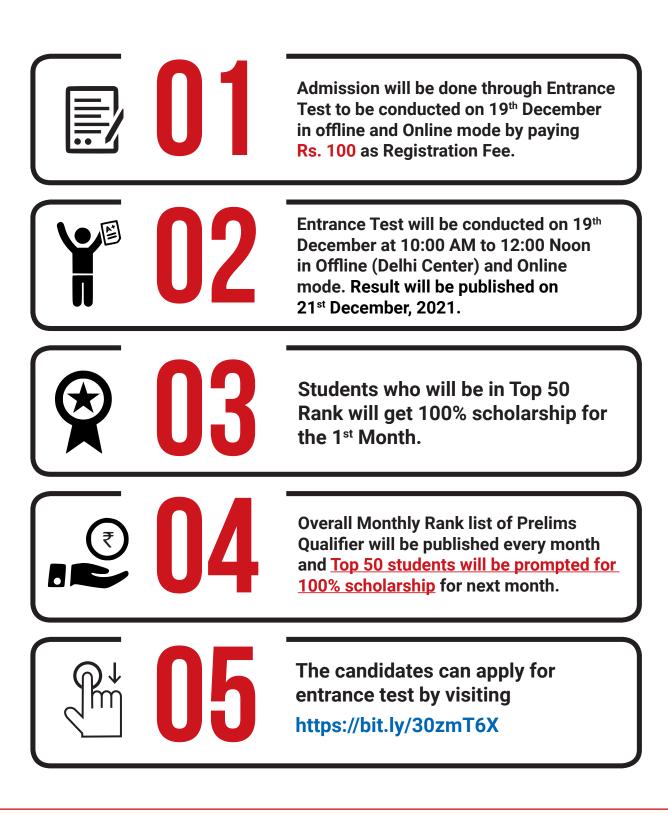

# Admission PROCEDURE

#### PRELIMS QUALIFIER (Total 75 + Tests)

- 37 Topical Tests (3 Tests Per Week)
- 10 Weekly Revision Test
- o 6 Subject Revision Test
- 4 Current Affair Tests
- o 20 Mock Tests (GS+CSAT)
- Test wise Ranking and Detailed Performance Analysis
- Detailed Discussion After each test

#### MAINS QUALIFIER (Total 75 + Tests)

TOTAL

 $150^{+}$ 

TESTS

- 51 Topical Tests (3 Tests Per Week)
- 14 Weekly Revision Test (Every Sunday)
- o 13 Subject Revision Test
- Model Answer cum Supplementary Notes after each Test
- Personalised Mentoring after Test for marks improvement

COURSE FEE **CSE QUALIFIER** ₹ 4,000/- Per Month **PRELIMS QUALIFIER** ₹ 1,500/- Per Month

MAINS QUALIFIER ₹ 3,500/- Per Month