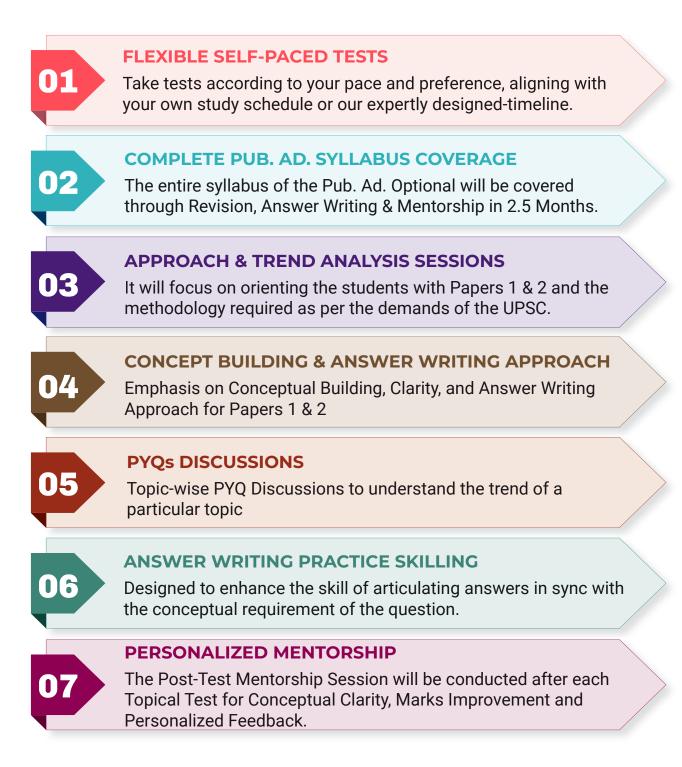

#### MAINS MENTORSHIP PROGRAMME NOTIONAL CONTINUES OF A DESCRIPTION NUMBER OF A DESCRIPTION NUMER OF A DESCRIPTION NUMBER OF A DESCRIPTION NUMER O

through Mentorship in

(39 SESSIONS) OF

THEMATIC COVERAGE OF PYQs AS PER SYLLABUS. TOPICAL TEST

Flexibility to Write Tests as per your self-study.

Topical Test Discussion & Post-Test Mentorship Sessions for Marks Improvement