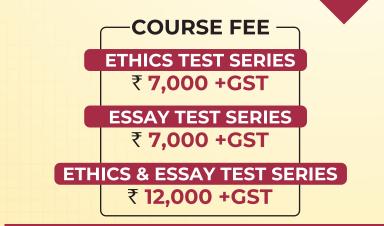

## ESSAY **TEST SERIES** & MENTORSHIP PROGRAMME

**Complete Revision of GS Paper IV Syllabus** & Essay through Tests & Mentorship

#### **Total 11 Tests:**

- 5 Ethics Sectional Tests & 1 Mock Test for GS Paper IV
- b 5 Essay Mock Tests