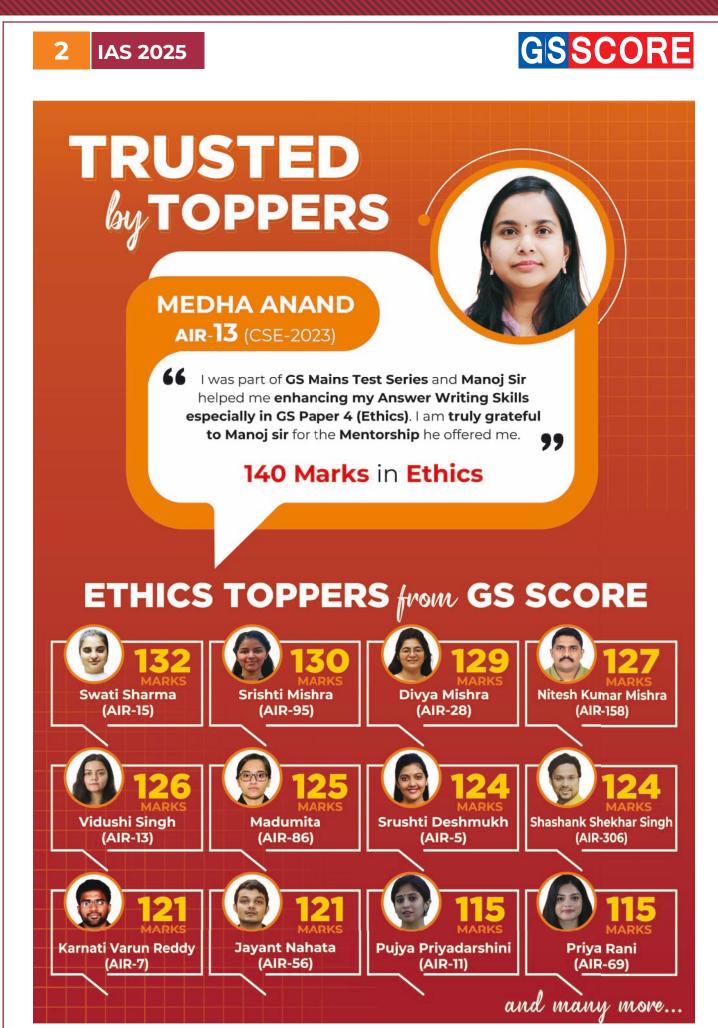

#### **Total 11 Tests:**

- 5 Ethics Sectional Tests & 1 Mock Test for GS Paper IV
- b 5 Essay Mock Tests