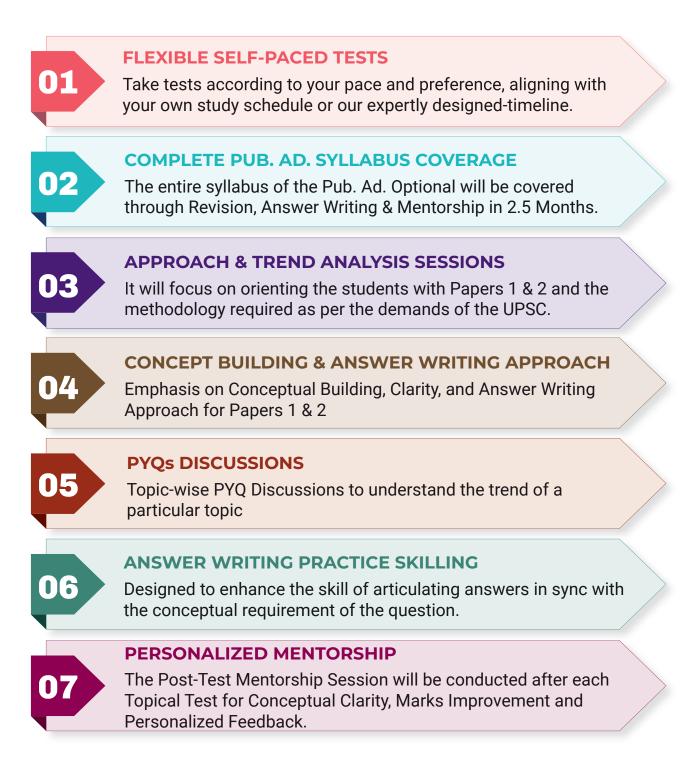

## MAINS MENTORSHIP PROGRAMME PUBLIC ADMINISTRATION Revision & Answer Writing

through Mentorship in

(39 SESSIONS) OF

THEMATIC COVERAGE OF PYQs AS PER SYLLABUS. TOPICAL TEST

Flexibility to Write Tests as per your self-study.

Topical Test Discussion & Post-Test Mentorship Sessions for Marks Improvement