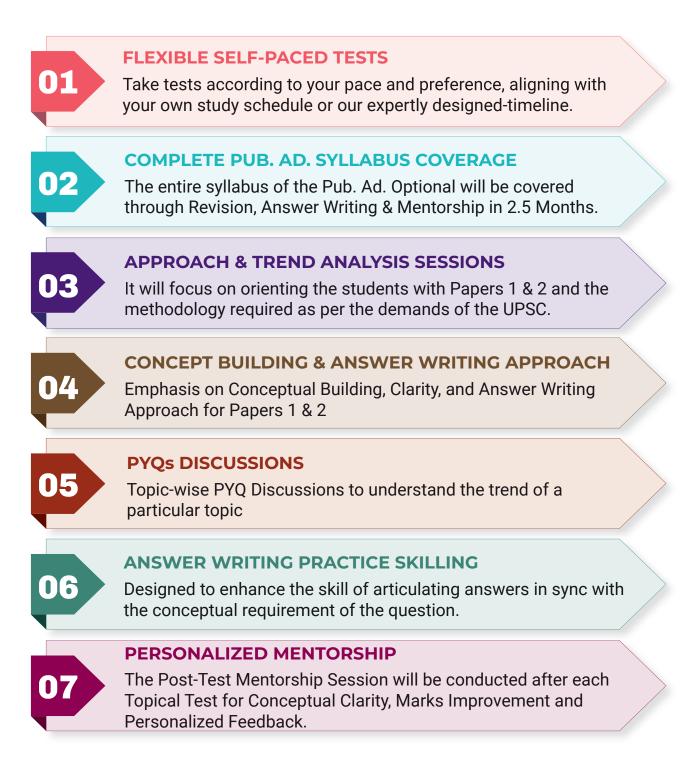

#### MAINS MENTORSHIP PROGRAMME ADBLIC ADDLIC ADBLIC ADDLIC ADL

through Mentorship in

(39 SESSIONS) OF CONCEPT CLASSES

> THEMATIC COVERAGE OF PYQs AS PER SYLLABUS.

TOPICAL TEST

Flexibility to Write Tests as per your self-study.

Topical Test Discussion & Post-Test Mentorship Sessions for Marks Improvement