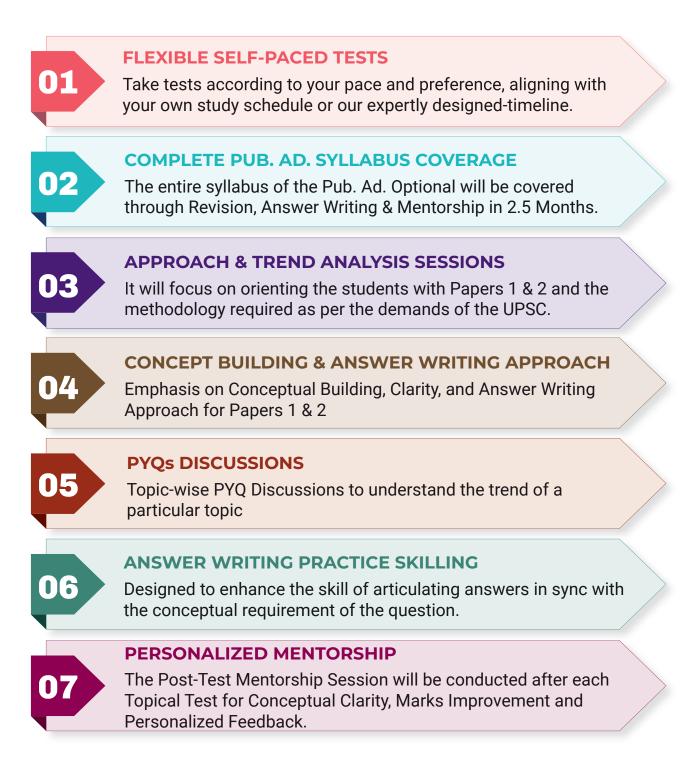

#### MAINS MENTORSHIP PROGRAMME NOTIONAL CONTINUES OF A DESCRIPTION NUMBER OF A DESCRIPTION NUMER OF A DESCRIPTION NUMBER OF A DESCRIPTION NUMER O

through Mentorship in

(39 SESSIONS) OF

THEMATIC COVERAGE OF PYQs AS PER SYLLABUS. TOPICAL TEST

FULL MOCK TESTS

(As per UPSC Standards)

Topical Test Discussion & Post-Test Mentorship Sessions for Marks Improvement

Flexibility to Write Tests as per your

self-study.